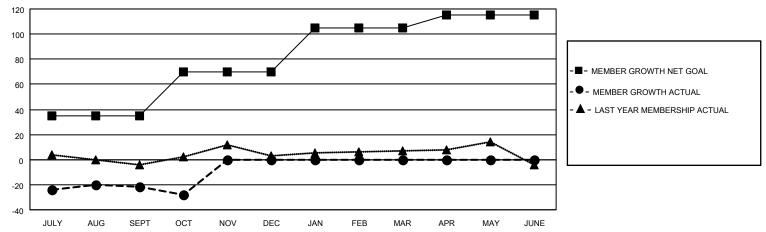

#### GOALS AND ACTUAL MEMBERS CUMULATIVE

| DROPPED CLUBS: 0 |    | 16 CLUBS OF 53 ADDED 1 OR | GENDER DISTRIBUTION                 |              |  |
|------------------|----|---------------------------|-------------------------------------|--------------|--|
|                  |    | MORE NEW MEMBERS          | MALE 1,026 (62.60%)                 |              |  |
|                  |    |                           | FEMALE                              | 613 (37.40%) |  |
| DROPPED MEMBERS  |    |                           | NON BINARY                          | 0 (0.00%)    |  |
|                  |    |                           | PREFER NOT TO ANSWER                | 0 (0.00%)    |  |
| DECEASED         | 11 |                           |                                     | ,            |  |
| CLUB CANCELLED   | 0  | CLICK HERE FOR CUMULATIVE | TOTAL FAMILY UNIT MEMBERS 449       |              |  |
| OTHER            | 46 | MEMBERSHIP DATA           |                                     |              |  |
| TOTAL            | 57 |                           | FAMILY MEMBERS PAYING HALF DUES 236 |              |  |
|                  |    |                           |                                     |              |  |